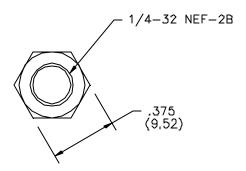

Pomona®

**Model 6441** Nut, Hex 1/4-32

## **MATERIALS:**

<sup>1</sup>/<sub>4</sub> -32 Brass, Nickel Plated Per QQN-290 Class 2, 200 Micro inches, full bright.

## **ORDERING INFORMATION:** Model 6441.

Packaged 500 Hex Nuts per bag.

All dimensions are in inches. Tolerances (except noted):  $.xx = \pm .02$ " (,51 mm),  $.xxx = \pm .005$ " (,127 mm). All specifications are to the latest revisions. Specifications are subject to change without notice. Registered trademarks are the property of their respective companies. Made in USA