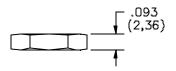

## **ORDERING INFORMATION:** Model 6441.

Packaged 500 Hex Nuts per bag.

All dimensions are in inches. Tolerances (except noted):  $.xx = \pm .02$ " (,51 mm),  $.xxx = \pm .005$ " (,127 mm). All specifications are to the latest revisions. Specifications are subject to change without notice. Registered trademarks are the property of their respective companies. Made in USA